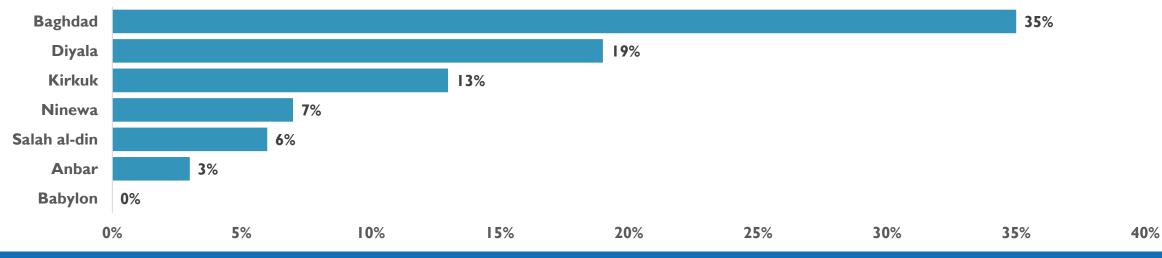

## # OF REGISTERED RETURNEES VS. IDPs (as of 18 June 2020) MoMD

| # | GOVERNORATE  | TOTAL # OF<br>DISPLACED HHs | TOTAL # OF<br>RETURNED HHs | PERCENTAGE OF<br>RETURN | # of HHs received<br>return grant | % (targeted cases/total registered returnees) |
|---|--------------|-----------------------------|----------------------------|-------------------------|-----------------------------------|-----------------------------------------------|
| I | Anbar        | 284,949                     | 239,200                    | 84%                     | 7,422                             | 3%                                            |
| 2 | Ninewa       | 308,03 I                    | 171,413                    | 56%                     | 12,194                            | 7%                                            |
| 3 | Salah al-din | 148,778                     | 84,348                     | 57%                     | 5,210                             | 6%                                            |
| 4 | Diyala       | 69,606                      | 34,996                     | 50%                     | 6,608                             | I 9%                                          |
| 5 | Baghdad      | 29,732                      | 16,004                     | 54%                     | 5,618                             | 35%                                           |
| 6 | Kirkuk       | 42,548                      | 22,858                     | 54%                     | 2,884                             | I 3%                                          |
| 7 | Babylon      | 8,667                       | 0                          | 0%                      | 0                                 | 0%                                            |
|   |              | 892,311                     | 568,819                    | 64%                     |                                   |                                               |